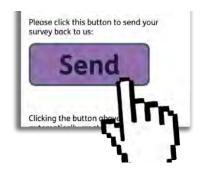

## Thank you

Thank you for answering these questions.

Please click this button to send your survey back to us:

Clicking the button above will automatically create a new email with our address on it and your survey attached.

You will then need to click 'send' to email your survey back to us.

Or you can attach the survey to an email yourself and send it to: lydia.bone@disabilityrightsuk.org