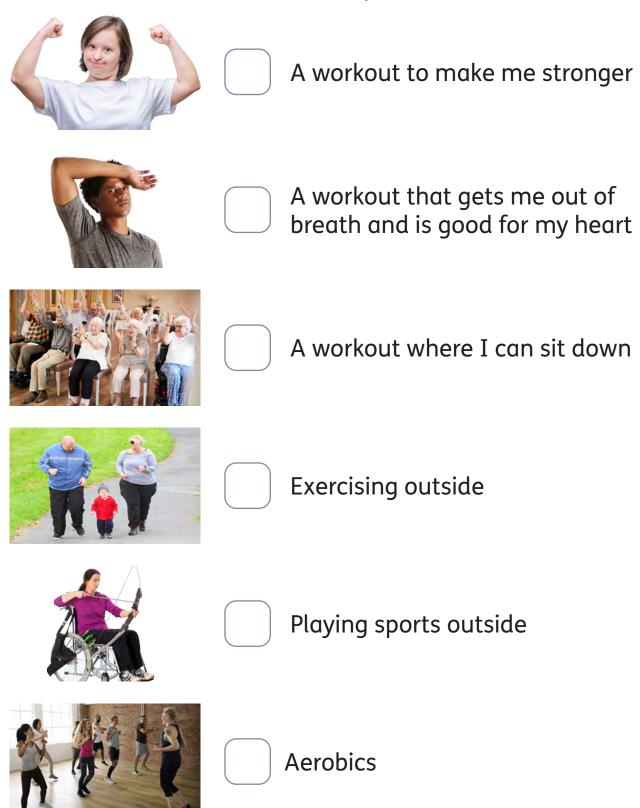

# **Keeping fit**

|  | tion 7: How much exercise do you ly take in a week?                                      |
|--|------------------------------------------------------------------------------------------|
|  | Very little                                                                              |
|  | Some light exercise 2 or 3 times a week that doesn't get me out of breath                |
|  | Some light exercise every day that doesn't get me out of breath                          |
|  | Some exercise 2 or 3 times a week that gets me a little out of breath and a little tired |
|  | Some exercise every day that gets me a little out of breath and a little tired           |
|  | Hard exercise 2 or 3 times a week<br>that gets me out of breath and<br>tired             |
|  | Hard exercise every day that gets me out of breath and tired                             |
|  | Other - please say                                                                       |
|  |                                                                                          |

# Types of exercise

**Question 20:** What types of physical exercise would you be most interested in? *Choose top 3.* 

| Zumba              |
|--------------------|
| Dancing            |
| Kickboxing         |
| Yoga               |
| Wheelchair yoga    |
| Seated yoga        |
| Other - please say |
|                    |